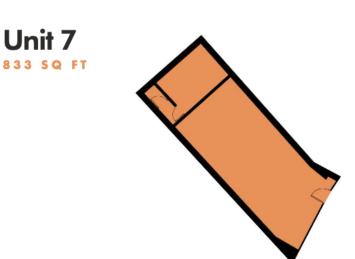

## Unit 7, Emery Gate, Chippenham, Wiltshire, SN15 3JP

A highly prominent retail (E class) unit in a prime spot in the Emery Gate shopping centre, unit 7 comes to a total of approximately 833 sq ft. The Emery Gate shopping centre feeds directly into the main high street linking with the 350 parking spaces to the rear of the centre, it achieves 3.4 million visitors annually and is just a 10-minute walk from the train station. The market town of Chippenham is within striking distance of Bath, Bristol, Frome & Swindon and has easy reach of the M4.

- Effective FRI lease (via service charge).
- Rateable value of £25,500, circa £1,041 pcm
- Total area of 833 sq ft.
- Services: Mains water, electricity, and drainage.
- Nearby retailers include Costa, Holland & Barrett, Boots, Waitrose, Superdrug & Vodafone.
- To let for £1,295 pcm exclusive.
- Viewing by appointment; contact Chris Herridge on 07739 710131.