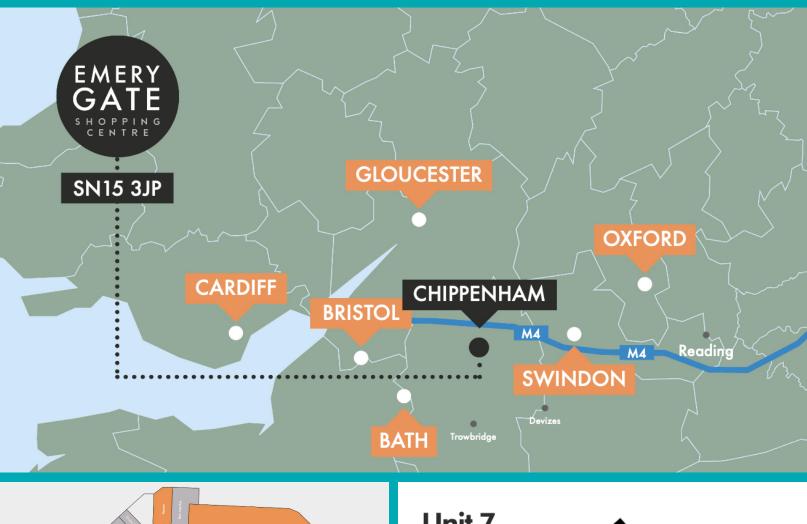

## Unit 7, Emery Gate, Chippenham, Wiltshire, SN15 3JP

A highly prominent retail (E class) unit in a prime spot in the Emery Gate shopping centre, unit 7 comes to a total of approximately 833 sq ft. The Emery Gate shopping centre feeds directly into the main high street linking with the 350 parking spaces to the rear of the centre, it achieves 3.4 million visitors annually and is just a 10-minute walk from the train station. The market town of Chippenham is within striking distance of Bath, Bristol, Frome & Swindon and has easy reach of the M4.