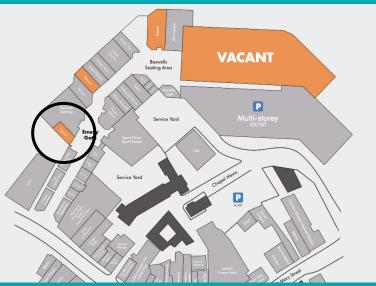

## Unit 7, Emery Gate, Chippenham, Wiltshire, SN15 3JP

A highly prominent retail (E class) unit in a prime spot in the Emery Gate shopping centre, unit 7 comes to a total of approximately 833 sq ft. The Emery Gate shopping centre feeds directly into the main high street linking with the 350 parking spaces to the rear of the centre, it achieves 3.4 million visitors annually and is just a 10-minute walk from the train station. The market town of Chippenham is within striking distance of Bath, Bristol, Frome & Swindon and has easy reach of the M4.