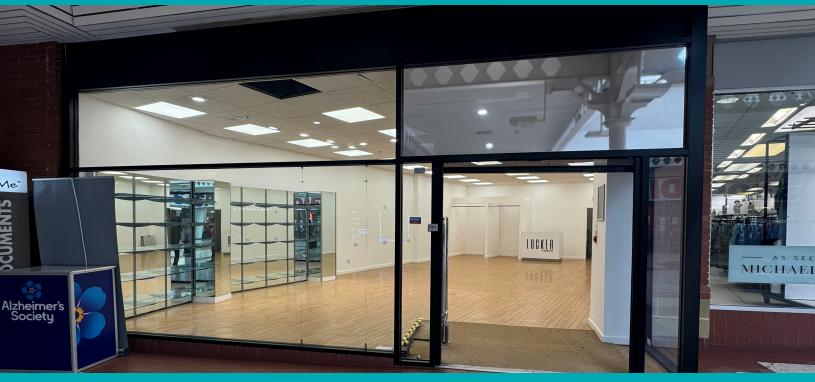

## Unit 7, Emery Gate, Chippenham, Wiltshire, SN15 3JP

A highly prominent retail (E class) unit in a prime spot in the Emery Gate shopping centre, unit 7 comes to a total of approximately 833 sq ft. The Emery Gate shopping centre feeds directly into the main high street linking with the 350 parking spaces to the rear of the centre, it achieves 3.4 million visitors annually and is just a 10-minute walk from the train station. The market town of Chippenham is within striking distance of Bath, Bristol, Frome & Swindon and has easy reach of the M4.

- Effective FRI lease (via service charge).
- Rateable value of £25,500, circa £1,041 pcm
- Total area of 833 sq ft.
- Services: Mains water, electricity, and drainage.
- Nearby retailers include Costa, Holland & Barrett, Boots, Waitrose, Superdrug & Vodafone.
- To let for £1,295 pcm exclusive.
- Viewing by appointment; contact Chris Herridge on 07739 710131.